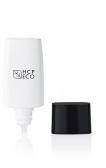

As part of HCP's Eco program to offer sustainable packaging options, this item is available with a mono-layer tottle in R-HDPE and a two-piece cap in R-PP (inner cap) and R-ABS (outer cap). The nozzle is LDPE but is available in 100% R-LDPE subject to customer testing. Supplied with a PE reducer plug to control the amount of product that is dispensed. Also available in 15ml and 30ml sizes.

HCP Ref:

72W

https://www.hcpackaging.com/product/astra-tottle-30ml-eco-pcr/

Profile Dimensions OFC

Height: 89.05mm Width: 43 x 24mm

13 x 24mm

42.5ml

Bottle Injection Process Manufacturing Location

EBM Asia

Flared/Tapered

Bottle: R-HDPE

Double Wall Cap: Outer Cap: R-ABS, Inner Cap: R-PP

Reducer/Plug: PE

**Materials**