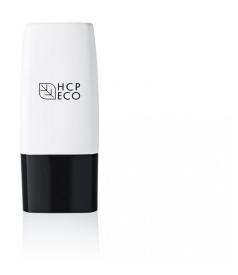

As part of HCP's Eco program to offer sustainable packaging options, this item is available with a mono-layer tottle in R-HDPE and a two-piece cap in R-PP (inner cap) and R-ABS (outer cap). The nozzle is LDPE but is available in 100% R-LDPE subject to customer testing. Supplied with a PE reducer plug to control the amount of product that is dispensed. Also available in 15ml and 30ml sizes.

HCP Ref:

72W

https://www.hcpackaging.com/product/astra-tottle-30ml-eco-pcr/

Profile Dimensions OFC

Height: 89.05mm Width: 43 x 24mm

13 x 24mm

42.5ml

Bottle Injection Process Manufacturing Location

EBM Asia

Flared/Tapered

Bottle: R-HDPE

Double Wall Cap: Outer Cap: R-ABS, Inner Cap: R-PP

Reducer/Plug: PE

**Materials**