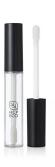

## 13mm Standard Lip Gloss (plastic cap) (Eco – PCR)

As part of HCP's Eco program to offer sustainable packaging options, this item is available moulded in PCR materials. The bottle is available in R-PET and the cap in R-ABS. The rod is POM and wiper is PE. The timeless appeal of a cylindrical pack with the wide decoration options of an R-ABS cap. The round profile is complementary to the HCP stock Fusion and Radii ranges while the recess cap option is cohesive with the Fusion Deco collection. It is available with the Mini Bowl, Dome, Honey Dipper, Doesfoot, Mini Doesfoot, Geo-Taper and Brow Groomer stock applicators.

HCP Ref:

59T

https://www.hcpackaging.com/product/13mm-standard-lip-gloss-plastic-capeco-pcr/

**IBM** 

| Profile                         | Dimensions                                         | OFC                    | Materials                                              |
|---------------------------------|----------------------------------------------------|------------------------|--------------------------------------------------------|
| Round/Cylindrical               | Height: 105mm<br>Diameter: 16mm<br>Neck Size: 13mm | 10.4ml                 | Wiper: LDPE<br>Rod: PBT<br>Cap: R-ABS<br>Bottle: R-PET |
| <b>Bottle Injection Process</b> | Applicator Options                                 | Manufacturing Location |                                                        |