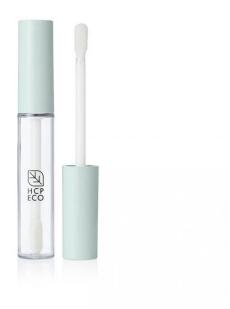

## 13mm Standard Lip Gloss (plastic cap) (Eco – PCR)

As part of HCP's Eco program to offer sustainable packaging options, this item is available moulded in PCR materials. The bottle is available in R-PET and the cap in R-ABS. The rod is POM and wiper is PE. The timeless appeal of a cylindrical pack with the wide decoration options of an R-ABS cap. The round profile is complementary to the HCP stock Fusion and Radii ranges while the recess cap option is cohesive with the Fusion Deco collection. It is available with the Mini Bowl, Dome, Honey Dipper, Doesfoot, Mini Doesfoot, Geo-Taper and Brow Groomer stock applicators.

HCP Ref:

59T

https://www.hcpackaging.com/product/13mm-standard-lip-gloss-plastic-capeco-pcr/

**IBM** 

| Profile                         | Dimensions                                         | OFC                    | Materials                                              |
|---------------------------------|----------------------------------------------------|------------------------|--------------------------------------------------------|
| Round/Cylindrical               | Height: 105mm<br>Diameter: 16mm<br>Neck Size: 13mm | 10.4ml                 | Wiper: LDPE<br>Rod: PBT<br>Cap: R-ABS<br>Bottle: R-PET |
| <b>Bottle Injection Process</b> | Applicator Options                                 | Manufacturing Location |                                                        |