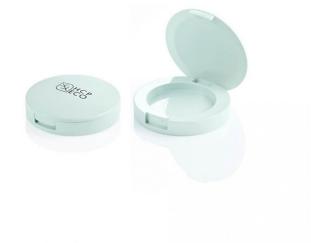

# **Optique Domed Solo Eyeshadow Compact (Eco – PCR)**

As part of HCP's Eco program to offer sustainable packaging options, this item is available moulded in R-ABS for a reduction in the virgin material used. The Optique Domed Solo Eyeshadow Compact is a timeless two piece design, with a click-in plastic hinge.

# Profile

Round

# Dimensions

Height: 12mm Diameter: 42mm Well/s Dimensions: Ø:30 x 3.7mm

**Manufacturing Location** 

# **Special Features**

Clasp/Finger Recess Opening

Asia

### Materials

Base: ABS/R-ABS Cover: R-ABS