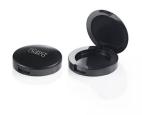

# **Optique Domed Solo Eyeshadow Compact (Eco – PCR)**

As part of HCP's Eco program to offer sustainable packaging options, this item is available moulded in R-ABS for a reduction in the virgin material used. The Optique Domed Solo Eyeshadow Compact is a timeless two piece design, with a click-in plastic hinge.

# Profile

Round

# Dimensions

Height: 12mm Diameter: 42mm Well/s Dimensions: Ø:30 x 3.7mm

**Manufacturing Location** 

# **Special Features**

Clasp/Finger Recess Opening

Asia

### Materials

Base: ABS/R-ABS Cover: R-ABS