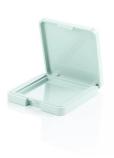

# Wave Pressed Powder Compact (Eco – PCR)

As part of HCP's Eco program to offer sustainable packaging options, this item is available moulded in PCR materials. Available moulded in R-ABS, the Wave Pressed Powder Compact has a soft square profile with plastic hinges in R-PET. This item can be supplied with a full-sized mirror.

#### **Profile**

Soft Square

## **Dimensions**

Height: 14mm Width: 70.2mm Depth: 70.2mm

Well/s Dimensions: W:51.4 x D:51.4

**Manufacturing Location** 

x H:3mm

#### **Materials**

Base: ABS/R-ABS Cover: R-ABS Insert: R-ABS Pins: R-PET

#### **Special Features**

Mirror Clasp/Finger Recess Opening Plastic Hinge

Asia