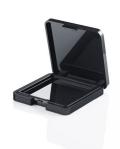

# Wave Pressed Powder Compact (Eco – PCR)

As part of HCP's Eco program to offer sustainable packaging options, this item is available moulded in PCR materials. Available moulded in R-ABS, the Wave Pressed Powder Compact has a soft square profile with plastic hinges in R-PET. This item can be supplied with a full-sized mirror.

#### **Profile**

Soft Square

## **Dimensions**

Height: 14mm Width: 70.2mm Depth: 70.2mm

Well/s Dimensions: W:51.4 x D:51.4

**Manufacturing Location** 

x H:3mm

## **Insert Options**

Insert Options: Single, Injection Moulded, Square Wells, Metal

Pressing Pan

#### **Materials**

Base: ABS/R-ABS Cover: R-ABS Insert: R-ABS Pins: R-PET

#### **Special Features**

Mirror Clasp/Finger Recess Opening Plastic Hinge

Asia