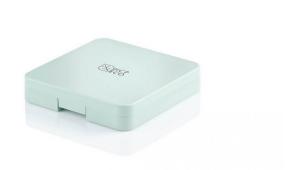

# Wave Pressed Powder Compact (Eco – PCR)

As part of HCP's Eco program to offer sustainable packaging options, this item is available moulded in PCR materials. Available moulded in R-ABS, the Wave Pressed Powder Compact has a soft square profile with plastic hinges in R-PET. This item can be supplied with a full-sized mirror.

#### **Profile**

Soft Square

## **Dimensions**

Height: 14mm Width: 70.2mm Depth: 70.2mm

Well/s Dimensions: W:51.4 x D:51.4

**Manufacturing Location** 

x H:3mm

#### **Materials**

Base: ABS/R-ABS Cover: R-ABS Insert: R-ABS Pins: R-PET

#### **Special Features**

Mirror Clasp/Finger Recess Opening Plastic Hinge

Asia