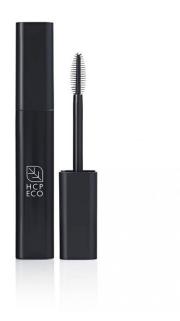

## 13mm Radical Square Mascara (Eco – PCR)

As part of HCP's Eco program to offer sustainable packaging options, this item is produced using PCR materials. The cap is offered in 100% R-ABS and the bottle 50% R-PP. This popular soft square mascara is now available with multiple cap options, allowing for customisation to the final aesthetic. The Radical mascara offers a flat cap; while the Radii Square Mascara features a cap recess, allowing for a dome or decorative flat top-plate to be added. Both items have a premium click closure and are compatible with a wide range of twisted wire or plastic brush options. The PP bottle has an OFC of 14.1ml.

HCP Ref:

https://www.hcpackaging.com/product/13mm-radical-square-mascara-ecopcr/

| Profile                         | Dimensions                                         | OFC              | Materials                                             |
|---------------------------------|----------------------------------------------------|------------------|-------------------------------------------------------|
| Soft Square                     | Height: 107mm<br>Width: 17x17mm<br>Neck Size: 13mm | 14.1ml           | Wiper: LDPE<br>Rod: PBT<br>Cap: R-ABS<br>Bottle: R-PP |
| <b>Bottle Injection Process</b> | <b>Applicator Brush Options</b>                    | Special Features |                                                       |
| IBM                             | Fibre Brushes<br>Plastic Brushes                   | Click Closure    |                                                       |