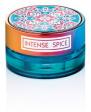

## Magni Pot (small/5ml) with Recess Cap

The popular PETG Magni Pot is suitable for products in 5ml, 15ml and 30ml sizes; admired for the premium glass-like effect of its extra thick base. With great compatibility for skincare, foundation and waterproof formulations, these items come with a screw thread cap and can be supplied with PE or PET liners to suit different formulas. Ideal for gel, enamel, textile or or jewel top-plates.