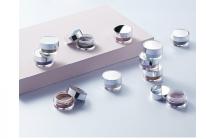

## Magni Pot (small/5ml) with Recess Cap

The popular PETG Magni Pot is suitable for products in 5ml, 15ml and 30ml sizes; admired for the premium glass-like effect of its extra thick base. With great compatibility for skincare, foundation and waterproof formulations, these items come with a screw thread cap and can be supplied with PE or PET liners to suit different formulas. Ideal for gel, enamel, textile or or jewel top-plates.