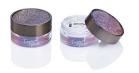

## Magni Pot (small/5ml) with Recess Cap

The popular PETG Magni Pot is suitable for products in 5ml, 15ml and 30ml sizes; admired for the premium glass-like effect of its extra thick base. With great compatibility for skincare, foundation and waterproof formulations, these items come with a screw thread cap and can be supplied with PE or PET liners to suit different formulas. Ideal for gel, enamel, textile or or jewel top-plates.