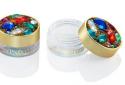

## Magni Pot (small/5ml) with Recess Cap

The popular PETG Magni Pot is suitable for products in 5ml, 15ml and 30ml sizes; admired for the premium glass-like effect of its extra thick base. With great compatibility for skincare, foundation and waterproof formulations, these items come with a screw thread cap and can be supplied with PE or PET liners to suit different formulas. Ideal for gel, enamel, textile or or jewel top-plates.

## **Special Features**

**Manufacturing Location** 

Thick-walled Jar Cap Recess Asia