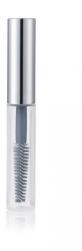

## 10mm Mini Mascara (aluminium cap) (US)

A versatile mini pack that can be paired with plastic or aluminium caps. Available with a variety of twisted-wire brushes.

HCP Ref: XP08278-00

https://www.hcpackaging.com/product/10mm-mini-mascara-aluminium-cap/

| Profile                         | Dimensions                                        | OFC                    | Materials                                        |
|---------------------------------|---------------------------------------------------|------------------------|--------------------------------------------------|
| Round/Cylindrical               | Height: 87mm<br>Diameter: 13mm<br>Neck Size: 10mm | 4.6ml                  | Wiper: LDPE<br>Rod: POM<br>Cap: AL<br>Bottle: PP |
| <b>Bottle Injection Process</b> | Applicator Brush Options                          | Manufacturing Location |                                                  |
| IBM                             | Fibre Brushes                                     | China                  |                                                  |