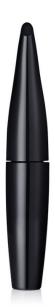

## 14mm Tapered Mid Waterproof Mascara (Stiletto cap)

The tapered mascara has an elegant silhouette and is available with a mid or tall bottle. This pack is suitable for use with either a twisted-wire or microprecision moulded plastic brush and is offered with a variety of cap options.

HCP Ref: VK116/FL206

https://www.hcpackaging.com/?post\_type=hcp\_product&p=19498

| Profile                         | Dimensions                                         | OFC                    | Materials                                              |
|---------------------------------|----------------------------------------------------|------------------------|--------------------------------------------------------|
| Flared/Tapered                  | Height: 121mm<br>Diameter: 20mm<br>Neck Size: 14mm | 12.2ml                 | Wiper: LDPE, NBR<br>Rod: PP<br>Cap: SAN<br>Bottle: PET |
| <b>Bottle Injection Process</b> | <b>Applicator Brush Options</b>                    | Manufacturing Location |                                                        |