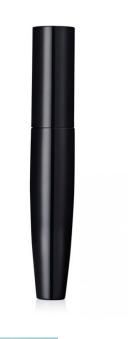

## 14mm Tapered Mascara (Straight cap)

This mascara has an elegant tapered bottle silhouette that contrasts with the straight shaped cap. It is suitable for pairing with either a twisted-wire or plastic brush. Available with a variety of cap shape options.

HCP Ref: VK183/FL199

https://www.hcpackaging.com/product/14mm-tapered-mascara-straight-cap/

| Profile        | Dimensions                      | OFC    | Materials                   |
|----------------|---------------------------------|--------|-----------------------------|
| Flared/Tapered | Height: 124mm<br>Diameter: 20mm | 16.9ml | Wiper: LDPE, NBR<br>Rod: PP |
|                | Neck Size: 14mm                 |        | Cap: SAN                    |
|                |                                 |        | Bottle: PP                  |
|                |                                 |        |                             |