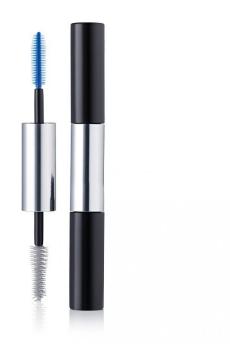

## 13mm Double Ended Waterproof Mascara

A versatile, double-ended pack that allows multiple product use with PP or PET bottle options. Several rod and wiper material options enable pairing with defining and volumising twisted-wire or plastic brushes. This item can be paired with either mascara brushes or flocked doesfoot applicators to be used for products such as concealer/highlighter.

HCP Ref:

PP Bottle: 69K | PET Bottle: 6L7

https://www.hcpackaging.com/product/13mm-double-ended-waterproof-

**Materials** 

mascara/

**Profile** 

| Round/Cylindrical               | Height: 135mm<br>Diameter: 16mm<br>Neck Size: 13mm | 7.7ml x2                 | Wiper: LDPE, NBR<br>Rod: PBT<br>Bottle: PET<br>Middle Connector: Aluminium |
|---------------------------------|----------------------------------------------------|--------------------------|----------------------------------------------------------------------------|
| <b>Bottle Injection Process</b> | Applicator Brush Options                           | Special Features         | Manufacturing Location                                                     |
| IBM                             | Fibre Brushes                                      | Double-ended/Combination | Asia                                                                       |