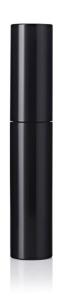

## 15mm Jumbo Waterproof Mascara (plastic cap)

The Jumbo mascara is the largest stock pack offering in terms of neck size and overall aesthetic. A versatile pack, with options for either an aluminium or ABS cap and fibre or plastic brushes, as well as extensive decoration choices.

Round/Cylindrical Height: 110mm

Diameter: 20mm

Neck Size: 15mm

18.3ml Wiper: LDPE, TPE

Rod: POM Cap: ABS Bottle: PET