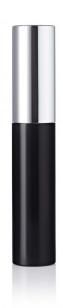

## 15mm Jumbo Waterproof Mascara (aluminium cap)

The Jumbo mascara is the largest stock pack offering in terms of neck size and overall aesthetic. A versatile pack, with options for either an aluminium or ABS cap and fibre or plastic brushes, as well as extensive decoration

HCP Ref:

AL Cap & PP Bottle: 55I | PET Bottle: 67W

https://www.hcpackaging.com/product/15mm-jumbo-waterproof-mascaraaluminium-cap/

**Profile** 

Round/Cylindrical

## **Applicator Brush Options**

Fibre Brushes Plastic Brushes **Dimensions** 

Height: 110mm Diameter: 20mm

Neck Size: 15mm

**OFC** 

18.3ml

**Materials** 

Wiper: LDPE, TPE Rod: POM Cap: AL Bottle: PET, PP