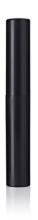

A 10mm slim mini pack available with a 3.6mm rod, ideal for brow formulations and grooming techniques. Available with a variety of mini brow applicators with bottle material options including PP for gel/cream formulas and also an upcoming PET bottle for waterproof formulas.

# **Dimensions**

Height: 85mm Diameter: 13mm Neck Size: 10mm

### **Materials**

Wiper: LDPE Rod: POM Cap: ABS Bottle: PP, PET