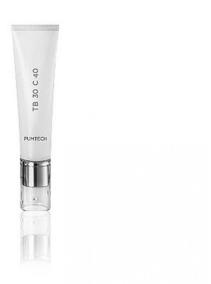

## Ø30mm Cylindrical Airless Tube Collar Pump

Airless Tubes are ideal containers for lotions, serums and creams with a pump providing a precise dosage. Portable and user friendly these tubes can be used in any angle. The Airless Tubes are available in cylindrical or oval shapes offering a range of capacities from 10 to 70ml and the tubes are made in 5 layer co-ex or ABL (Aluminium Barrier Laminate). Extensive decoration options include vivid full colour printing, special foils and eyecatching metallic finishes.

HCP Ref:

TB 30 C

https://www.hcpackaging.com/?post\_type=hcp\_product&p=21426