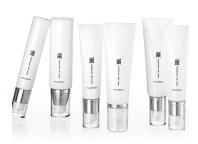

## Ø30mm Cylindrical Airless Tube Collar Pump

Airless Tubes are ideal containers for lotions, serums and creams with a pump providing a precise dosage. Portable and user friendly these tubes can be used in any angle. The Airless Tubes are available in cylindrical or oval shapes offering a range of capacities from 10 to 70ml and the tubes are made in 5 layer co-ex or ABL (Aluminium Barrier Laminate). Extensive decoration options include vivid full colour printing, special foils and eyecatching metallic finishes.