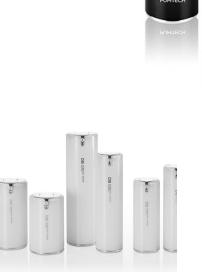

## DWA DB E 15ml

A contemporary choice for premium skincare lines, the 'DB Series' showcases double-wall airless packs with a minimalist, capless design and a gratifyingly heavy-weight feel. Achieve sophisticated, layered aesthetics with the option to mould the outer bottle opaque or transparent. Add a heightened sense of luxury with the addition of special finishes and decorative designs. Available in volumes from 15ml to 110ml and suited to a variety of products including: serum, primer, foundation, suncare and facial creams.