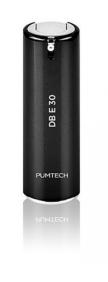

## DWA DB E 30ml

A contemporary choice for premium skincare lines, the 'DB Series' showcases double-wall airless packs with a minimalist, capless design and a gratifyingly heavy-weight feel. Achieve sophisticated, layered aesthetics with the option to mould the outer bottle opaque or transparent. Add a heightened sense of luxury with the addition of special finishes and decorative designs. Available in volumes from 15ml to 110ml and suited to a variety of products including: serum, primer, foundation, suncare and facial creams.

HCP Ref: DB E 30 https://www.hcpackaging.com/?post\_type=hcp\_product&p=21907