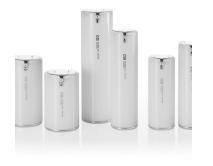

## DWA DB E 30ml

A contemporary choice for premium skincare lines, the 'DB Series' showcases double-wall airless packs with a minimalist, capless design and a gratifyingly heavy-weight feel. Achieve sophisticated, layered aesthetics with the option to mould the outer bottle opaque or transparent. Add a heightened sense of luxury with the addition of special finishes and decorative designs. Available in volumes from 15ml to 110ml and suited to a variety of products including: serum, primer, foundation, suncare and facial creams.

HCP Ref: DB E 30 https://www.hcpackaging.com/?post\_type=hcp\_product&p=21907