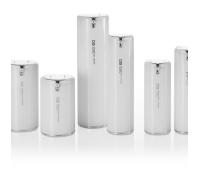

## **DWA DB E 40ml**

A contemporary choice for premium skincare lines, the 'DB Series' showcases double-wall airless packs with a minimalist, capless design and a gratifyingly heavy-weight feel. Achieve sophisticated, layered aesthetics with the option to mould the outer bottle opaque or transparent. Add a heightened sense of luxury with the addition of special finishes and decorative designs. Available in volumes from 15ml to 110ml and suited to a variety of products including: serum, primer, foundation, suncare and facial creams.