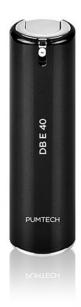

## **DWA DB E 40ml**

A contemporary choice for premium skincare lines, the 'DB Series' showcases double-wall airless packs with a minimalist, capless design and a gratifyingly heavy-weight feel. Achieve sophisticated, layered aesthetics with the option to mould the outer bottle opaque or transparent. Add a heightened sense of luxury with the addition of special finishes and decorative designs. Available in volumes from 15ml to 110ml and suited to a variety of products including: serum, primer, foundation, suncare and facial creams.