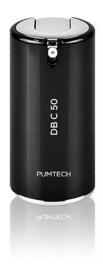

## **DWA DB C 50ml**

A contemporary choice for premium skincare lines, the 'DB Series' showcases double-wall airless packs with a minimalist, capless design and a gratifyingly heavy-weight feel. Achieve sophisticated, layered aesthetics with the option to mould the outer bottle opaque or transparent. Add a heightened sense of luxury with the addition of special finishes and decorative designs. Available in volumes from 15ml to 110ml and suited to a variety of products including: serum, primer, foundation, suncare and facial creams.

HCP Ref: DB C 50

https://www.hcpackaging.com/?post\_type=hcp\_product&p=21916