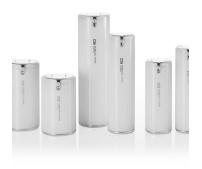

## **DWA DB C 50ml**

A contemporary choice for premium skincare lines, the 'DB Series' showcases double-wall airless packs with a minimalist, capless design and a gratifyingly heavy-weight feel. Achieve sophisticated, layered aesthetics with the option to mould the outer bottle opaque or transparent. Add a heightened sense of luxury with the addition of special finishes and decorative designs. Available in volumes from 15ml to 110ml and suited to a variety of products including: serum, primer, foundation, suncare and facial creams.