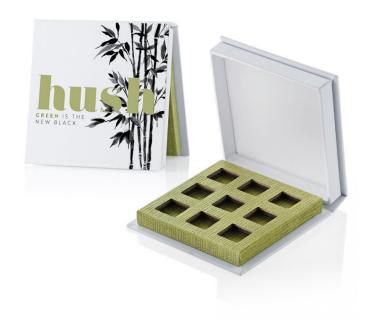

# **Eco Paper Palette**

The Eco Paper Palette boasts sustainable credentials with uncoated recycled, FSC paper and a textured insert material that emulates the look of bamboo, while being Vegan, FSC and REACH compliant. The palette has a paper tray locking feature for an eco-friendly closure.

## **Profile**

Sharp Square

#### **Dimensions**

Height: 16mm Width: 82mm Depth: 82mm

Well/s Dimensions: (9x) W:15 x

D:15 x H:5mm

### **Insert Options**

Insert Options: Metal Pressing Pan