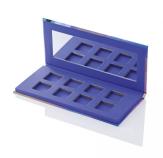

# **Small Rectangular Paper Palette**

This medium-sized, ultra-slim palette includes a full-size mirror and magnetic closure. The freedom that paper palettes offer when designing graphics is pure indulgence. Seamless designs, full-colour printing and a wide choice of paper, laminate and special foils mean ambitious artworks can be achieved for a high-impact result. FSC and recyclable/recycled paper is also available.

## Profile

Sharp Square

### Dimensions

Height: 10mm Width: 150mm Depth: 71mm Well/s Dimensions: (8x) W:20 x D:20 x H:3.5mm

## **Insert Options**

Insert Options: Metal Pressing Pan

**Special Features** 

Mirror Magnetic Openings