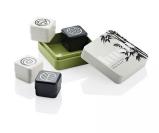

# Radical Cube (Eco – PCR)

The Radical range has soft rounded corners and a thick-walled appearance; ideal for shade ID when moulded in transparent resin. HCP's extensive finishing capabilities enable endless possibilities for brand personalisation through colouration and decoration. With the option to present as a refill system, this item is moulded in 100% R-ABS and features four removable cubes (OFC: 5ml each) for hot-pour products such as lip balm or eyeshadows.

# Profile

Soft Square

## Dimensions

Height: 23mm Width: 50mm Depth: 50mm Well/s Dimensions: (4x) 20.6x D:19.4 x H:14.2mm (inner cube base dimensions)

#### **Insert Options**

Insert Options: Quad, Injection Moulded, Square Wells, Hot Pour, Refill System

#### **Materials**

Base: ABS/R-ABS Cover: R-ABS Insert: R-ABS