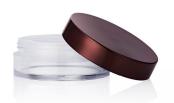

# Meridian Starfish Loose Powder Pot

An oversize loose powder pot, supplied with a unique 'Starfish' sifter for nospill, controlled and hygienic dispensing. Simply twist the sifter to open and tap to dispense the powder into the cap. The sifter is designed to minimise leakage. The thick, large base is complimentary to the shallow pot profile and is suited to loose powder and mineral formulas.

#### **Materials**

Single Wall Jar/Pot: PET, R-PET Single Wall Cap: PP, R-PP Loose Powder/Sifter: PP/R-PP Adhesive Paper Label Seal