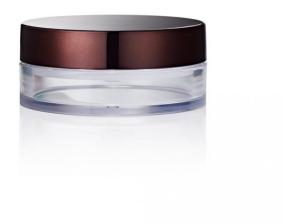

# Meridian Starfish Loose Powder Pot

An oversize loose powder pot, supplied with a unique 'Starfish' sifter for nospill, controlled and hygienic dispensing. Simply twist the sifter to open and tap to dispense the powder into the cap. The sifter is designed to minimise leakage. The thick, large base is complimentary to the shallow pot profile and is suited to loose powder and mineral formulas.

#### **OFC**

39ml (with sifter), 53.5ml (without sifter)