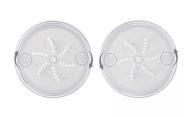

# Meridian Starfish Loose Powder Pot

An oversize loose powder pot, supplied with a unique 'Starfish' sifter for nospill, controlled and hygienic dispensing. Simply twist the sifter to open and tap to dispense the powder into the cap. The sifter is designed to minimise leakage. The thick, large base is complimentary to the shallow pot profile and is suited to loose powder and mineral formulas.

## **Special Features**

Loose Powder/Sifter Thick-walled Jar