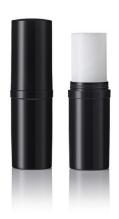

## **Cylindrical Lipstick**

This cylindrical profile full size lipstick is designed with injection moulded PP cover and base cap components and is produced with a plastic (HIPS) sleeve. The cup diameter is designed to accommodate a 12.1mm or 12.7mm top fill bullet and is suitable for lip, concealer or colour corrector products.

HCP Ref:

55J

https://www.hcpackaging.com/product/cylindrical-lipstick/

**Profile** 

Round/Cylindrical

**Special Features** 

Exposed Ring Fit Top Fill

**Dimensions** 

Height: 70mm Diameter: 20mm

**Manufacturing Location** 

Asia

**Godet/Cup Size** 

Full Size: 12.1mm Full Size: 12.7mm Mechanism

Material: Plastic