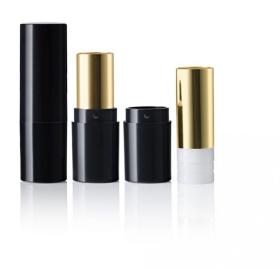

## **Devotion Refill Lipstick**

The Devotion Refill Lipstick has a flush fit, sleek appearance, with a 'click & use' concept for brand loyalty. A special lock ring feature for the refillable mechanism (patented) twists up after assembly with base. PET material fashion parts can be separated ready for recycling or provided as R-PET. Eco-friendly packaging promoted in a timeless 70/30 cylindrical profile. The cup diameter is 12.7mm while the base is weighted for a premium feel.

HCP Ref:

6P4

https://www.hcpackaging.com/product/devotion-refill-lipstick/

**Profile** 

Round/Cylindrical

**Special Features** 

Flush Fit Weight in base **Dimensions** 

Height: 72mm Diameter: 21mm

**Manufacturing Location** 

Asia

**Godet/Cup Size** 

Full Size: 12.7mm

Mechanism

Material: Aluminium