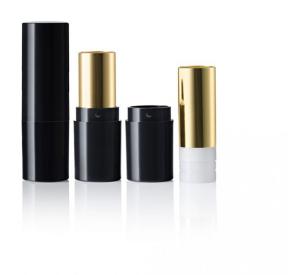

# **Devotion Refill Lipstick**

The Devotion Refill Lipstick has a flush fit, sleek appearance, with a 'click & use' concept for brand loyalty. A special lock ring feature for the refillable mechanism (patent pending) twists up after assembly with base. PET material fashion parts can be separated ready for recycling or provided as R-PET. Eco-friendly packaging promoted in a timeless 70/30 cylindrical profile. The cup diameter is 12.7mm while the base is weighted for a premium feel.

## **Profile**

Round/Cylindrical

# **Special Features**

Flush Fit Weight in base

#### **Dimensions**

Height: 72mm Diameter: 21mm

#### **Godet/Cup Size**

Full Size: 12.7mm

#### Mechanism

Material: Aluminium