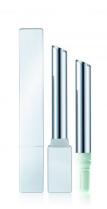

# Super Slim Square Refill Lipstick (AL Exterior)

For premium brands consciously curating their product lines with planet-friendly packaging, HCP's stock 'Super Slim Refill Lipstick' is a chic, rechargeable design that doesn't compromise on the wow-factor — available with a round or square profile. Featuring a 6.3mm cup for accurate application, this lipstick makes a bold style statement with aluminium cladding and an on-trend ultra-slender design. HCP's industry-leading decoration capabilities enable brands to differentiate, while aligning the pack with their unique creative vision.

# **Profile**

Sharp Square

#### **Dimensions**

Height: 89mm Width: 13mm