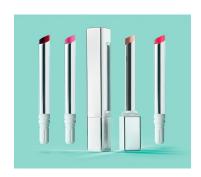

# Super Slim Square Refill Lipstick (AL Exterior)

For premium brands consciously curating their product lines with planet-friendly packaging, HCP's stock 'Super Slim Refill Lipstick' is a chic, rechargeable design that doesn't compromise on the wow-factor — available with a round or square profile. Featuring a 6.3mm cup for accurate application, this lipstick makes a bold style statement with aluminium cladding and an on-trend ultra-slender design. HCP's industry-leading decoration capabilities enable brands to differentiate, while aligning the pack with their unique creative vision.

# **Profile**

Sharp Square

#### **Dimensions**

Height: 89mm Width: 13mm