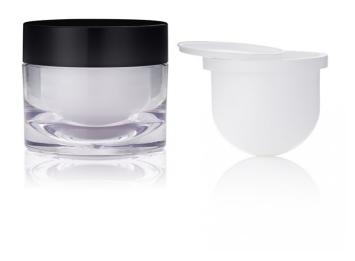

# Echo - 50ml Refill Jar

Refillable cosmetics and skincare packaging is a practical way for beauty, luxury and sustainability to co-exist. For a more environmentally conscious approach to consumption and a reduction in plastic waste, the 'Echo 50ml Refill Jar' gives consumers the opportunity to hygienically replace the inner pod with new product again... and again... and again... while retaining a stylish outer pack for a more eco-friendly approach to skincare packaging that doesn't compromise on quality. This new rechargeable skincare packaging has a stunning, premium aesthetic; the thick-walled PETG outer jar combines with an easy to replace, refillable PP inner jar that is ideally suited to creams and skincare treatments. HCP's extensive decoration and finishing capabilities give brands the freedom to enhance the outer jar and cap inline with their brand identity; ensuring longevity, capturing the attention of the discerning beauty consumer and giving the retained packaging luxurious, aspirational appeal.

#### **Materials**

Double Wall Jar/Pot: Inner Jar: PP, Outer Jar: PETG

Double Wall Cap: Inner Cap: PP, Outer Cap: SAN, Outer Cap: ABS

Shive/Cover Disc: PP

## **Special Features**

Thick-walled Jar Double-walled Jar Refillable