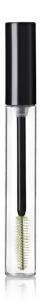

## 10mm Slim Cylindrical Tall Mascara (Mid Cap)

With an elegant slim cylindrical profile, this pack is available with a wide choice of threaded plastic or twisted-wire brushes, to achieve various lash looks. Two cap options can be chosen: a classic one-piece cap or mid cap .

HCP Ref: VK123/FL120

https://www.hcpackaging.com/?post\_type=hcp\_product&p=25578

| Profile                         | Dimensions                                         | OFC                    | Materials                                         |
|---------------------------------|----------------------------------------------------|------------------------|---------------------------------------------------|
| Round/Cylindrical               | Height: 115mm<br>Diameter: 14mm<br>Neck Size: 10mm | 10ml                   | Wiper: LDPE<br>Rod: PP<br>Cap: SAN<br>Bottle: PET |
| <b>Bottle Injection Process</b> | Applicator Brush Options                           | Manufacturing Location |                                                   |
| EBM                             | Fibre Brushes                                      | Europe                 |                                                   |