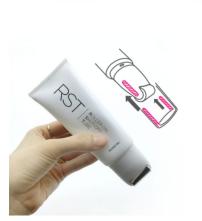

## **Roller-on Shut-off Tube**

For quick and direct application of high viscosity lotions and creams while simultaneously soothing and massaging, this roll-on dispenser is paired with a portable, easy-grip tube for reviving skin on-the-go. The PE/5 layer co-ex tube is available from 60ml to 120ml capacity and can be promoted as a refillable pack by simply retaining the applicator and replacing the tube. The metal roller has a cooling effect on the skin; consistently delivering the optimum amount of product directly to the face in just a few gentle swipes. The roller can also be made in TPE or silicone.

## Dimensions

Diameter: Ø35mm