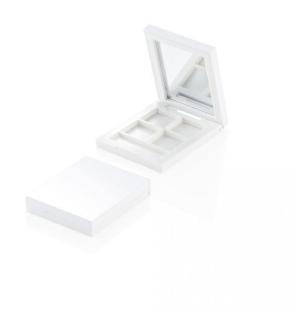

# **Fusion Magnetic Kit**

This luxurious palette captures all the desirable features of a contemporary pack. The super-slim profile is contemporary and portable, with a magnetic closing system for a premium feel.

### Profile

Sharp Square

#### Dimensions

Height: 12mm Width: 65mm Depth: 54mm Well/s Dimensions: (4x) W:20.1 x D:18.8 x H:4.1mm + (1x) W:41.6 x D:10 x H:5.4mm

#### **Insert Options**

Insert Options: Multi, Injection Moulded, Rectangle Wells, Metal Pressing Pan

#### **Special Features**

Mirror Magnetic Openings