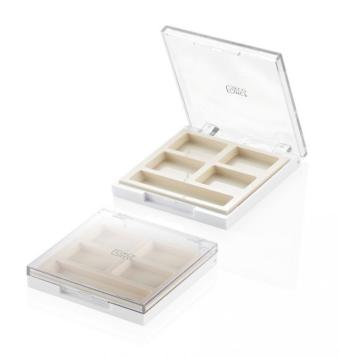

# **Fusion Square Palette (4 well)**

The Fusion Square Palette is a slim and contemporary eyeshadow packaging design with a quad insert and an applicator recess for an applicator. This item can be supplied with either a transparent cover for shade ID, or with an opaque cover to accommodate a full-size mirror.

#### **Dimensions**

Height: 12mm Width: 67mm Depth: 67mm

Well/s Dimensions: (4x)W: 17.35x D:26 x H: 4.7mm + (1x)W: 10x

D:55.75 x H: 4.7mm

# **Insert Options**

Insert Options: Quad, Applicator Recess, Injection Moulded, Square Wells, Metal Pressing Pan

### **Special Features**

Clear Cover/Shade ID Mirror Clasp/Finger Recess Opening