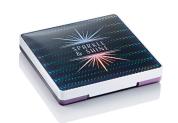

# Radii Square Domed Grande Palette (4 well)

The Radii Square Domed Grande Palette 4 Well features a contemporary soft square profile and a two-piece cover recess with a dome. Decoration options for the dome include screen printing, hot stamping or applying a heat transfer label to the back of the dome to achieve full colour and highly detailed designs. The dome itself can be moulded in clear or opaque or tinted for a subtle hint of colour. There is also a print area available on the top of the dome for added branding. This pack is ideal for multi-product launches, limited edition and gifting ranges. The Radii Square Domed Grande is available with bronzer, 4 well, 6 well, 9 well and 12 well inserts.