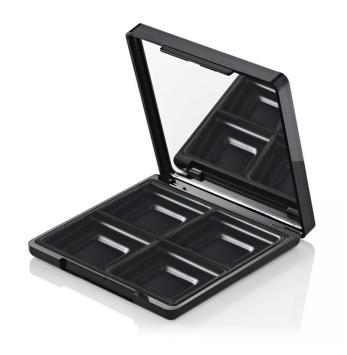

# Radii Square Domed Grande Palette (4 well)

The Radii Square Domed Grande Palette 4 Well features a contemporary soft square profile and a two-piece cover recess with a dome. Decoration options for the dome include screen printing, hot stamping or applying a heat transfer label to the back of the dome to achieve full colour and highly detailed designs. The dome itself can be moulded in clear or opaque or tinted for a subtle hint of colour. There is also a print area available on the top of the dome for added branding. This pack is ideal for multi-product launches, limited edition and gifting ranges. The Radii Square Domed Grande is available with bronzer, 4 well, 6 well, 9 well and 12 well inserts.

#### **Profile**

Soft Square

#### **Dimensions**

Height: 19.2mm Width: 99.9mm Depth: 99.9mm

Well/s Dimensions: (4x) W:44 x

D:38.4 x H:3.9mm

## **Special Features**

Cover Recess Mirror

Clasp/Finger Recess Opening