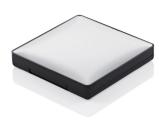

# Radii Square Domed Grande Palette (4 well)

The Radii Square Domed Grande Palette 4 Well features a contemporary soft square profile and a two-piece cover recess with a dome. Decoration options for the dome include screen printing, hot stamping or applying a heat transfer label to the back of the dome to achieve full colour and highly detailed designs. The dome itself can be moulded in clear or opaque or tinted for a subtle hint of colour. There is also a print area available on the top of the dome for added branding. This pack is ideal for multi-product launches, limited edition and gifting ranges. The Radii Square Domed Grande is available with bronzer, 4 well, 6 well, 9 well and 12 well inserts.

#### **Profile**

Soft Square

#### **Dimensions**

Height: 19.2mm Width: 99.9mm Depth: 99.9mm

Well/s Dimensions: (4x) W:44 x

D:38.4 x H:3.9mm