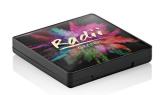

# Radii Square Domed Grande Palette (4 well)

The Radii Square Domed Grande Palette 4 Well features a contemporary soft square profile and a two-piece cover recess with a dome. Decoration options for the dome include screen printing, hot stamping or applying a heat transfer label to the back of the dome to achieve full colour and highly detailed designs. The dome itself can be moulded in clear or opaque or tinted for a subtle hint of colour. There is also a print area available on the top of the dome for added branding. This pack is ideal for multi-product launches, limited edition and gifting ranges. The Radii Square Domed Grande is available with bronzer, 4 well, 6 well, 9 well and 12 well inserts.