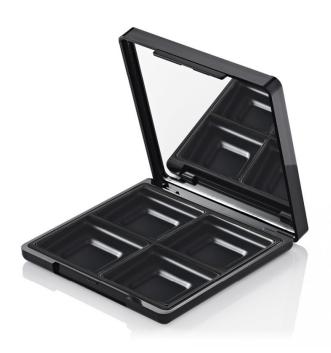

# Radii Square Grande Palette (4 well)

The Radii Square Grande Palette 4 Well is available with either a one or two-piece cover. The two-piece option can accommodate decorative materials such as printed paper, textile, metal, gel or moulded plastic to achieve unique realisations of this pack. The softly curved base profile and rounded corners have a classic and smooth feel. This pack is ideal for multiproduct launches, limited edition and gifting ranges. The Radii Square Grande Palette is available with bronzer, 4 well, 6 well, 9 well and 12 well inserts.

# Profile

Soft Square

## Dimensions

Height: 99.9mm Width: 99.9mm Depth: 99.9mm Well/s Dimensions: (4x) W:44 x D:38.4 x H:3.9mm

### **Insert Options**

Insert Options: Multi, Vac Form, Square Wells, Rectangle Wells, Metal Pressing Pan

#### **Special Features**

Cover Recess Mirror Clasp/Finger Recess Opening