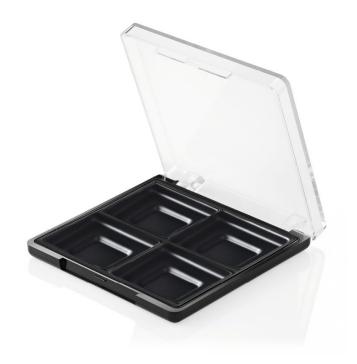

# Radii Square Glass Grande Palette (4 well)

Items in the Radii Glass stock range have a sleek shape and thick-walled sections that give a modern, transparent appearance - ideal for shade ID. The packs also allow a broad variety of decoration techniques including screen printing, hot foil stamping and gradient spray as well as options to opaque mould, metallise or spray the covers, bases and inserts of compacts. This pack is ideal for multi-product launches, limited edition and gifting ranges. The Radii Square Glass Grande Palette is available with bronzer, 4 well, 6 well, 9 well and 12 well inserts.

## **Profile**

Soft Square

#### **Dimensions**

Height: 17mm Width: 99.9mm Depth: 99.9mm

Well/s Dimensions: (4x) W:44 x

D:38.4 x H:3.9mm

### **Insert Options**

Insert Options: Multi, Vac Form, Square Wells, Rectangle Wells, Metal Pressing Pan

### **Special Features**

Clear Cover/Shade ID Clasp/Finger Recess Opening