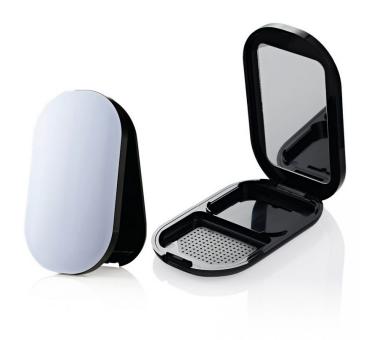

# **Disco Wet & Dry Compact**

The 'Disco Wet & Dry Compact' is a contemporary 'discorectangle' profiled compact with a full-size mirror; ideal for frequent re-touching on-the-go. The one piece cover can be decorated with silk screen, hotfoil, digital printing or heat transfer labels to convey any brand identity. The recess with ventilation holes incorporates storage for a sponge.

#### **Profile**

Other

#### **Dimensions**

Height: 111.5mm Width: 68.3mm Depth: 15.2mm

Well/s Dimensions: W:46.3 x D:5 x H:55.3mm (product) | W:46.2 x D:5

x H:55.3 mm (sponge)

## **Insert Options**

Insert Options: Single, Injection Moulded, Rectangle Wells, Metal Pressing Pan, Wet and Dry,

**Applicator Recess** 

## **Special Features**

Clasp/Finger Recess Opening

Mirror