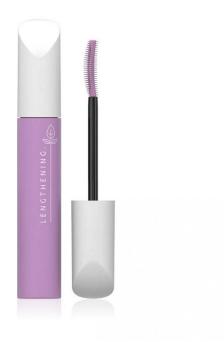

## 14.5mm Essential Mascara (Pacific Cap) (Eco – PCR)

As part of HCP's Eco program to offer sustainable packaging options, this item is produced using PCR materials. For brands looking to optimise their sustainable credentials via PCR materials, the bottle can be moulded in 30% R-PP, the cap in 100% R-ABS and the rod in 50% R-PBT. The 14.5mm Essential mascara is a large capacity, classic cylindrical pack, with a 14.5mm neck size and generous 19.7ml OFC. With a premium click closure this pack offers the opportunity to pair with a multitude of rods, wipers and brush types. Cap options include the 'Pacific' cap with a teardrop surface or a straight cap with a simple one-piece construction.

HCP Ref:

Pacific Cap

https://www.hcpackaging.com/product/14-5mm-essential-mascara-pacific-cap-eco-pcr/

**Materials** 

**Profile** 

| Round/Cylindrical               | Height: 124mm<br>Diameter: 19.5mm<br>Neck Size: 14.5mm | 19.7ml           | Wiper: LDPE, NBR<br>Rod: PBT<br>Cap: R-ABS<br>Bottle: R-PP |
|---------------------------------|--------------------------------------------------------|------------------|------------------------------------------------------------|
| <b>Bottle Injection Process</b> | Applicator Brush Options                               | Special Features | Manufacturing Location                                     |
| IBM                             | Fibre Brushes                                          | Click Closure    | Asia                                                       |