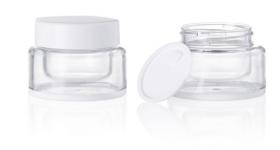

HCP Ref:

301E

https://www.hcpackaging.com/product/lotus-jar-20ml/

**Profile** 

Round

**Dimensions** 

Height: 44.3mm Diameter: 56.3mm **OFC** 

27.2ml

**Materials** 

Single Wall Jar/Pot: PETG, PP Double Wall Cap: Inner Cap: PP,

Outer Cap: PETG Shive/Cover Disc: PP