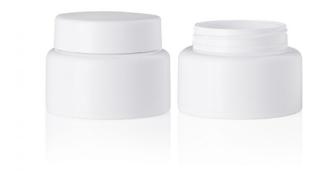

## Lotus Jar 50ml

The 'Lotus Skincare Collection' - is ergonomically designed with a modern curved shoulder profile that runs throughout for a cohesive skincare line-up. The range comprises two high-performance atmospheric/dip-tube pumps with 50ml & 100ml capacities, a 150ml lotion bottle plus two slim-walled jars in 20ml and 50ml. For the 'Lotus Collection', HCP offer beauty brands a variety of pump actuator styles to tailor the packaging to their desired aesthetic. Ideally suited to the masstige market, HCP's extensive added-value finishing and decoration techniques enable products to stand out both online and in-store.

HCP Ref:

301D

https://www.hcpackaging.com/product/lotus-jar-50ml/

| $\mathbf{r}$     |      |  |
|------------------|------|--|
| $\boldsymbol{P}$ | rati |  |
|                  |      |  |