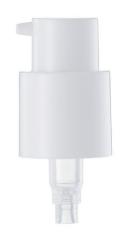

## Affinity Atmospheric Pump – Straight Actuator with Cone Nozzle + Straight Collar (GCMI 18/400)

HCP's 'Affinity Atmospheric Pump' is a high-performance dip-tube design that can be paired with either stock or custom bottles. For a fast-to-market solution for skincare or complexion products, the pump can be offered with HCP's cylindrical, thick-walled stock bottles in 30ml or 50ml capacities; premium designs that are suitable for facial serum, lotion and also liquid complexion make-up. HCP's patented engine technology improves dispensing and products consistent engine performance. The soft and smooth actuation ensures a superior consumer experience. The pump is constructed so that no formula is in contact with the metal spring, for excellent compatibility. Available in standard GCMI 18/400 and GCMI 20/410 collar neck sizes, the 'Affinity Atmospheric Pump' is offered with a variety of actuator and collar styles. Dosage options include: 0.12cc, 0.20cc, 0.25cc and 0.30cc. Nozzle length options include: 3.70mm (C1), 2.15mm (C2), 3.00mm (C3? This item has high-cavity tooling with automated assembly, for greater speed to market.

HCP Ref: 701H-701VC1-701P

https://www.hcpackaging.com/product/affinity-atmospheric-pump-straight-actuator-with-cone-nozzle-straight-collar-gcmi-18-400/