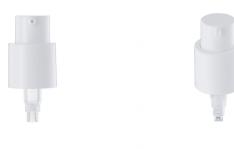

## Affinity Atmospheric Pump – Straight Actuator with Cone Nozzle + Straight Collar (GCMI 18/400)

HCP's 'Affinity Atmospheric Pump' is a high-performance dip-tube design that can be paired with either stock or custom bottles. For a fast-to-market solution for skincare or complexion products, the pump can be offered with HCP's cylindrical, thick-walled stock bottles in 30ml or 50ml capacities; premium designs that are suitable for facial serum, lotion and also liquid complexion make-up. HCP's patented engine technology improves dispensing and products consistent engine performance. The soft and smooth actuation ensures a superior consumer experience. The pump is constructed so that no formula is in contact with the metal spring, for excellent compatibility. Available in standard GCMI 18/400 and GCMI 20/410 collar neck sizes, the 'Affinity Atmospheric Pump' is offered with a variety of actuator and collar styles. Dosage options include: 0.12cc, 0.20cc, 0.25cc and 0.30cc. Nozzle length options include: 3.70mm (C1), 2.15mm (C2), 3.00mm (C3? This item has high-cavity tooling with automated assembly, for greater speed to market.

HCP Ref: 701H-701VC1-701P

https://www.hcpackaging.com/product/affinity-atmospheric-pump-straight-actuator-with-cone-nozzle-straight-collar-gcmi-18-400/