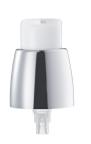

Affinity Atmospheric Pump -

HCP's 'Affinity Atmospheric Pump' is a high-performance dip-tube design that can be paired with either stock or custom bottles. For a fast-to-market solution for skincare or complexion products, the pump can be offered with HCP's cylindrical, thick-walled stock bottles in 30ml or 50ml capacities; premium designs that are suitable for facial serum, lotion and also liquid complexion make-up. HCP's patented engine technology improves dispensing and products consistent engine performance. The soft and smooth actuation ensures a superior consumer experience. The pump is constructed so that no formula is in contact with the metal spring, for excellent compatibility. Available in standard GCMI 18/400 and GCMI 20/410 collar neck sizes, the 'Affinity Atmospheric Pump' is offered with a variety of actuator and collar styles. Dosage options include: 0.12cc, 0.20cc, 0.25cc and 0.30cc. This item has high-cavity tooling with automated assembly, for greater speed to market.

## **Shape**

Collar: Flared Actuator: Slanted

## **Materials**

Actuator/Push Button: PP Pump Collar/Shoulder: PP, AL

Dip Tube: PE

## **Dimensions**

Neck Size: GCMI 20/410

## **Pump Type**

Screw-on Lotion Pump