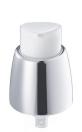

Affinity Atmospheric Pump -

HCP's 'Affinity Atmospheric Pump' is a high-performance dip-tube design that can be paired with either stock or custom bottles. For a fast-to-market solution for skincare or complexion products, the pump can be offered with HCP's cylindrical, thick-walled stock bottles in 30ml or 50ml capacities; premium designs that are suitable for facial serum, lotion and also liquid complexion make-up. HCP's patented engine technology improves dispensing and products consistent engine performance. The soft and smooth actuation ensures a superior consumer experience. The pump is constructed so that no formula is in contact with the metal spring, for excellent compatibility. Available in standard GCMI 18/400 and GCMI 20/410 collar neck sizes, the 'Affinity Atmospheric Pump' is offered with a variety of actuator and collar styles. Dosage options include: 0.12cc, 0.20cc, 0.25cc and 0.30cc. This item has high-cavity tooling with automated assembly, for greater speed to market.

## **Shape**

Collar: Flared Actuator: Slanted

## **Materials**

Actuator/Push Button: PP Pump Collar/Shoulder: PP, AL

Dip Tube: PE

## **Dimensions**

Neck Size: GCMI 20/410

## **Pump Type**

Screw-on Lotion Pump