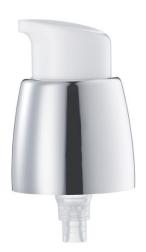

## **Shape**

Collar: Flared Actuator: Slanted

## **Materials**

Actuator/Push Button: PP Pump Collar/Shoulder: PP, AL

Dip Tube: PE

## **Dimensions**

Neck Size: GCMI 20/410

## **Pump Type**

Screw-on Lotion Pump