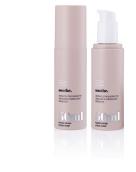

A thick-walled PETG bottle offered with HCP's high-performance 'Affinity Atmospheric Pump'. Select from a multitude of actuator and collar styles to suit any brand identity. A variety of dosage options are offered for different formulas: 0.12cc, 0.20cc, 0.25cc and 0.30cc. The overcap can be moulded opaque or transparent. PCR materials are available. Transform to any brand identity with HCP's industry leading finishes and decoration.

HCP Ref: 701S https://www.hcpackaging.com/product/fusion-round-lotion-pump-50ml/

## Profile

Round/Cylindrical

# Pump Type

Screw-on Lotion Pump

# Dimensions

Height: 138.10mm Diameter: Ø36.6mm Neck Size: GCMI 20/410

#### Bottle Type

Single Wall

## **Nominal Capacity**

50ml

### Materials

Overcap: PETG Dip Tube: PE Single Wall Bottle: PETG

# Dosage

0.15cc/0.20cc/0.25cc/0.30cc

## **Manufacturing Location**

China