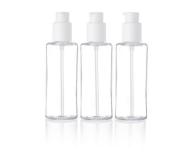

# **Lotus Lotion Pump 100ml**

The 'Lotus Skincare Collection' is an ergonomically designed range of packaging with a modern curved shoulder profile that runs throughout for a cohesive lineup. The range comprises two high-performance atmospheric/dip-tube pumps with 50ml and 100ml capacities, a 150ml lotion bottle plus two slim-walled jars in 20ml and 50ml. For the 'Lotus Skincare Collection', HCP offer beauty brands a variety of pump actuator styles from the 'Affinity Atmospheric Pump' range to tailor the packaging to suit their desired aesthetic. Ideally suited to the masstige market, HCP's extensive added-value finishing and decoration techniques enable products to stand-out both online and inshore.

#### Profile

Round/Cylindrical

### Pump Type

Screw-on Lotion Pump

## Dimensions

Height: 145.44mm Diameter: Ø42.0mm Neck Size: GCMI 20/410

### Bottle Type

Single Wall

#### **Nominal Capacity**

100ml

#### Materials

Overcap: PETG Single Wall Bottle: PETG

#### Dosage

0.15cc/0.20cc/0.25cc/0.30cc