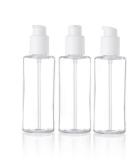

# **Lotus Lotion Pump 100ml**

The 'Lotus Skincare Collection' is an ergonomically designed range of packaging with a modern curved shoulder profile that runs throughout for a cohesive lineup. The range comprises two high-performance atmospheric/dip-tube pumps with 50ml and 100ml capacities, a 150ml lotion bottle plus two slim-walled jars in 20ml and 50ml. For the 'Lotus Skincare Collection', HCP offer beauty brands a variety of pump actuator styles from the 'Affinity Atmospheric Pump' range to tailor the packaging to suit their desired aesthetic. Ideally suited to the masstige market, HCP's extensive added-value finishing and decoration techniques enable products to stand-out both online and inshore.

#### Profile

Round/Cylindrical

### Pump Type

Screw-on Lotion Pump

## Dimensions

Height: 145.44mm Diameter: Ø42.0mm Neck Size: GCMI 20/410

### Bottle Type

Single Wall

#### **Nominal Capacity**

100ml

#### Materials

Overcap: PETG Single Wall Bottle: PETG

#### Dosage

0.15cc/0.20cc/0.25cc/0.30cc