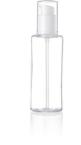

# **Lotus Lotion Pump 100ml**

The 'Lotus Skincare Collection' is an ergonomically designed range of packaging with a modern curved shoulder profile that runs throughout for a cohesive lineup. The range comprises two high-performance atmospheric/dip-tube pumps with 50ml and 100ml capacities, a 150ml lotion bottle plus two slim-walled jars in 20ml and 50ml. For the 'Lotus Skincare Collection', HCP offer beauty brands a variety of pump actuator styles from the 'Affinity Atmospheric Pump' range to tailor the packaging to suit their desired aesthetic. Ideally suited to the masstige market, HCP's extensive added-value finishing and decoration techniques enable products to stand-out both online and inshore.

#### Profile

Round/Cylindrical

### Pump Type

Screw-on Lotion Pump

## Dimensions

Height: 145.44mm Diameter: Ø42.0mm Neck Size: GCMI 20/410

### Bottle Type

Single Wall

#### **Nominal Capacity**

100ml

#### Materials

Overcap: PETG Single Wall Bottle: PETG

#### Dosage

0.15cc/0.20cc/0.25cc/0.30cc