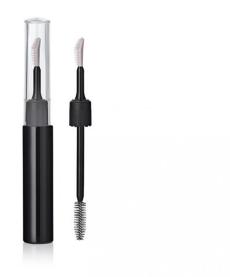

## **10mm Mid Mascara with Moulded Brush Groomer**

A 2-in-1 pack featuring a moulded mascara brush, meaning easy application and versatility with pairing products.

HCP Ref:

VK146 - FL101

https://www.hcpackaging.com/product/10mm-mid-mascara-with-moulded-brush-groomer/

## **Applicator Brush Options**

Plastic Brushes Combination brushed (plastic + fibre) Europe

**Manufacturing Location**