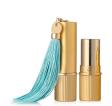

HCP's new stock 'Harmony Luxe' Lipstick has a ferrule with a slim raised band & a sleek mono-material all-aluminium design that optimises recyclability whilst retaining a premium appearance. Offered with a fluted or smooth base and an optional loop to attach a hanging charm.

HCP Ref:

Smooth Cap: 502H

Smooth Cap with Loop: 507N

Slim Collar: 502H Smooth Base: 502H Fluted Base: 507N

https://www.hcpackaging.com/product/harmony-luxe-aluminium-lipstick-

with-slim-band-mono-material/