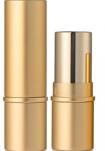

HCP's new stock 'Harmony Luxe' Lipstick has a ferrule with a slim raised band & a sleek mono-material all-aluminium design that optimises recyclability whilst retaining a premium appearance. Offered with a fluted or smooth base and an optional loop to attach a hanging charm.

HCP Ref:

Smooth Cap: 502H

Smooth Cap with Loop: 507N

Slim Collar: 502H Smooth Base: 502H Fluted Base: 507N

https://www.hcpackaging.com/product/harmony-luxe-aluminium-lipstick-

with-slim-band-mono-material/

## **Profile**

Round/Cylindrical

Mechanism

Type: Twist

Material: Aluminium

### **Dimensions**

Height: 65mm/67mm with loop

Diameter: 18mm

Cap: Aluminium

# **Special Features**

Mono-material

### **Materials**

Shoulder: Aluminium Base: Aluminium Sleeve: Aluminium