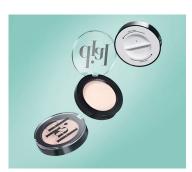

# **Dial Refill Compact**

A patented design that meets as many sustainability challenges as possible, the 'Dial Pressed Powder Compact' offers a planet-friendly solution without compromise for consumers who expect high-quality aesthetics and functionality but with a reduced environmental impact. With the two-piece cover option, the mirror is removable and retainable; integrated within the cover to reduce materials to a minimum whilst giving the mirror a 'second life' and continued brand presence. The one-piece clear cover option offers effective shade-ID. The 'Dial Compact' has a mono-material PET construction: for sustainability and durability whilst providing a high-shine finish. Once the mirror is removed, the remaining parts can be placed in the domestic recycling stream. Additionally, the PET PCR supply chain is well-established and validated at HCP.

### **Special Features**

Clear Cover/Shade ID Refillable Mirror Non-styrenic Clasp/Finger Recess Opening