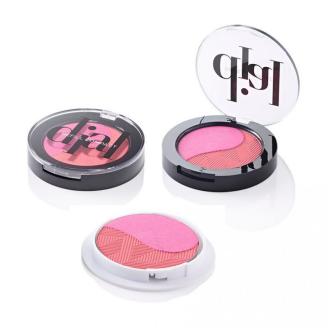

# **Dial Refill Compact**

A patented design that meets as many sustainability challenges as possible, the 'Dial Pressed Powder Compact' offers a planet-friendly solution without compromise for consumers who expect high-quality aesthetics and functionality but with a reduced environmental impact. With the two-piece cover option, the mirror is removable and retainable; integrated within the cover to reduce materials to a minimum whilst giving the mirror a 'second life' and continued brand presence. The one-piece clear cover option offers effective shade-ID. The 'Dial Compact' has a mono-material PET construction: for sustainability and durability whilst providing a high-shine finish. Once the mirror is removed, the remaining parts can be placed in the domestic recycling stream. Additionally, the PET PCR supply chain is well-established and validated at HCP.

### **Special Features**

Clear Cover/Shade ID Refillable Mirror Non-styrenic Clasp/Finger Recess Opening