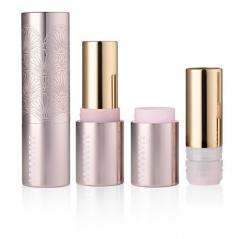

# **Devotion Luxe Refill Lipstick**

With a patented 'Click to Use' rechargeable mechanism and ultra-luxurious aluminium exterior, the 'Devotion Refill Lipstick' is a perfect packaging choice to simultaneously create brand loyalty and reduce environmental impact. A special lock ring feature for the refillable mechanism (patented) twists up after assembly with base. Eco-friendly packaging promoted in a timeless 70/30 cylindrical profile. The cup diameter is 12.7mm while the base is weighted for a premium feel.

# **Special Features**

Flush Fit Refillable Weight in base

# **Godet/Cup Size**

Sleeve: Aluminium

Full Size: 12.7mm