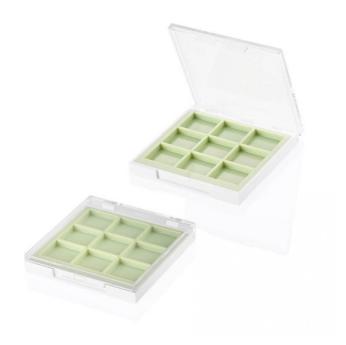

# Fusion Square Mid Palette (9-well)

A mid-sized 9-well eyeshadow palette is offered with the option of a one or two-piece cover to add a decorative top-plate. The flat top-plate is moulded in PET/R-PET or various materials such as metal, textile, and paper can be applied. With an all PET construction, this sustainable stock item supports the directive for non-styrenic packaging. PCR materials from trusted sources are also available. This item co-ordinates with the extensive Fusion Square collection and is also available with a pressed powder insert.

## **Profile**

Sharp Square

### **Dimensions**

Height: 14.9mm Width: 80mm Depth: 80mm

Well/s Dimensions: W:21.7 x D:21.7

x H:4.2mm

#### **Insert Options**

Insert Options: Multi, Single, Metal Pressing Pan, Square Wells, Injection Moulded

#### **Materials**

Base: PET, R-PET Cover: PET, R-PET Insert: PET, R-PET

#### **Special Features**

Clear Cover/Shade ID Mono-material Non-styrenic Clasp/Finger Recess Opening Mirror