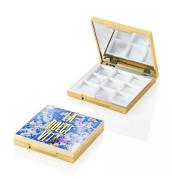

# Fusion Square Deco Mid Palette (9-well)

A mid-sized 9-well eyeshadow palette offered with the option of a one or two-piece cover to add a decorative top-plate. The flat top-plate is moulded in PET/R-PET or various materials such as metal, textile, and paper can be applied. With an all PET construction, this sustainable stock item supports the directive for non-styrenic packaging. PCR materials from trusted sources are also available. This item co-ordinates with the extensive Fusion Square collection and is also available with a pressed powder insert.

## **Insert Options**

Insert Options: Multi, Metal Pressing Pan, Square Wells, Injection Moulded

## **Special Features**

Clear Cover/Shade ID Mono-material Non-styrenic Clasp/Finger Recess Opening Mirror