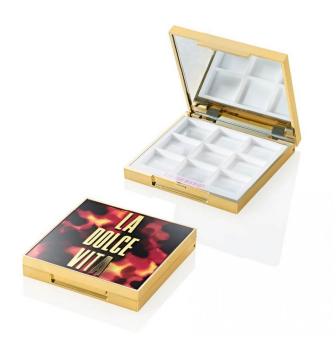

# Fusion Square Deco Mid Palette (9-well)

A mid-sized 9-well eyeshadow palette offered with the option of a one or two-piece cover to add a decorative top-plate. The flat top-plate is moulded in PET/R-PET or various materials such as metal, textile, and paper can be applied. With an all PET construction, this sustainable stock item supports the directive for non-styrenic packaging. PCR materials from trusted sources are also available. This item co-ordinates with the extensive Fusion Square collection and is also available with a pressed powder insert.

## **Profile**

Sharp Square

#### **Dimensions**

Height: 14.9mm Width: 80mm Depth: 80mm

Well/s Dimensions: W:21.7 x D:21.7

x H:4.2mm

## **Insert Options**

Insert Options: Multi, Metal Pressing Pan, Square Wells, Injection Moulded

## **Special Features**

Clear Cover/Shade ID Mono-material Non-styrenic Clasp/Finger Recess Opening Mirror