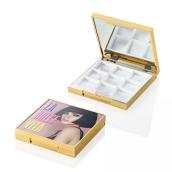

# Fusion Square Deco Mid Palette (9-well)

A mid-sized 9-well eyeshadow palette offered with the option of a one or two-piece cover to add a decorative top-plate. The flat top-plate is moulded in PET/R-PET or various materials such as metal, textile, and paper can be applied. With an all PET construction, this sustainable stock item supports the directive for non-styrenic packaging. PCR materials from trusted sources are also available. This item co-ordinates with the extensive Fusion Square collection and is also available with a pressed powder insert.

## **Profile**

Sharp Square

#### **Dimensions**

Height: 14.9mm Width: 80mm Depth: 80mm

Well/s Dimensions: W:21.7 x D:21.7

x H:4.2mm

## **Insert Options**

Insert Options: Multi, Metal Pressing Pan, Square Wells, Injection Moulded

## **Materials**

Base: PET, R-PET Cover: PET, R-PET Insert: PET, R-PET

## **Special Features**

Clear Cover/Shade ID Mono-material Non-styrenic Clasp/Finger Recess Opening Mirror