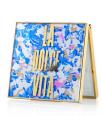

# Fusion Square Deco Mid Palette (9-well)

A mid-sized 9-well eyeshadow palette offered with the option of a one or two-piece cover to add a decorative top-plate. The flat top-plate is moulded in PET/R-PET or various materials such as metal, textile, and paper can be applied. With an all PET construction, this sustainable stock item supports the directive for non-styrenic packaging. PCR materials from trusted sources are also available. This item co-ordinates with the extensive Fusion Square collection and is also available with a pressed powder insert.