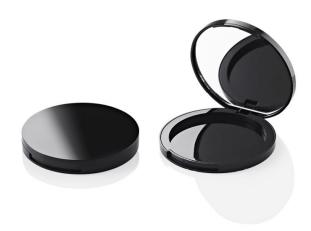

# **Fusion Round Slim Pressed Powder Compact**

The 'Fusion Round' range consists of cohesive, modern and functional packs with simple, yet elegant, slim styling. The range is complimented by the use of robust materials and proven engineering techniques and can be decorated in line with any brand identity from a simple budget line to a premium collection. The Fusion Round Slim Pressed Powder Compact is designed with a slim profile cover profile for a minimalist aesthetic. The cover is supplied with a full size mirror. As well as compacts, the 'Fusion Round' range offers coordinating packs for lips and eyes categories.

#### **Profile**

Round

#### **Dimensions**

Height: 10mm Diameter: 71mm

Well/s Dimensions: Ø59x3.8mm

## **Insert Options**

Insert Options: Single, Injection Moulded, Round Wells, Metal

Pressing Pan

## **Special Features**

Mirror

Clasp/Finger Recess Opening