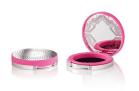

# **Fusion Round Deco Blusher Compact**

An evolution of the highly popular Fusion Round range, the 'Deco' extension offers the addition of a versatile decorative feature. A variety of top-plates can be incorporated, such as plastic, metal, gel, paper or fabric. With the opportunity to incorporate a decorative top-plate feature, this compact is a great choice for limited edition launches.

### **Special Features**

Cover Recess Mirror

Clasp/Finger Recess Opening