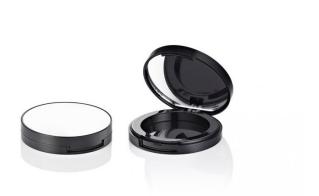

# **Fusion Round Deco Blusher Compact**

An evolution of the highly popular Fusion Round range, the 'Deco' extension offers the addition of a versatile decorative feature. A variety of top-plates can be incorporated, such as plastic, metal, gel, paper or fabric. With the opportunity to incorporate a decorative top-plate feature, this compact is a great choice for limited edition launches.

### **Special Features**

Cover Recess Mirror

Clasp/Finger Recess Opening