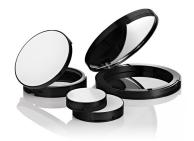

# **Fusion Round Deco Blusher Compact**

An evolution of the highly popular Fusion Round range, the 'Deco' extension offers the addition of a versatile decorative feature. A variety of top-plates can be incorporated, such as plastic, metal, gel, paper or fabric. With the opportunity to incorporate a decorative top-plate feature, this compact is a great choice for limited edition launches.

#### **Profile**

Round

#### **Dimensions**

Height: 11.3mm Diameter: 55mm

Well/s Dimensions: Ø40x5.4mm

## **Insert Options**

Insert Options: Single, Injection Moulded, Metal Pressing Pan,

Round Wells

### **Special Features**

Cover Recess Mirror

Clasp/Finger Recess Opening